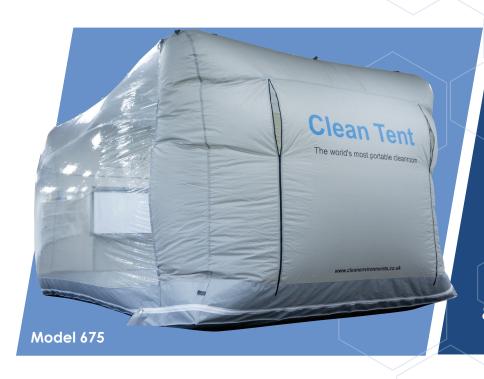

## **Clean Tent**

**BRITISH** MANUFACTURED

ISO CLASS 5 **ENVIRONMENT** 

**FULLY PORTABLE** 

SIMPLE BUILD & CONSTRUCTION

CleanTent is an innovative design concept in cleanroom technology. It is a fully portable cleanroom, complete with gowning room, in a bag.

Intended for users that require temporary cleanroom facilities, clean storage, or portability for on-site work, the CleanTent covers most user requirements at a low capital cost.

Being fully portable, CleanTent does not require planning, estates or building permissions.

## Features & Benefits

- ISO 5/ Class 100 Environment
- Full Portable Cleanroom
- Extremely Quick Assembly
- Compact Storage
- Cleanroom quality air in the field
- Integral gowning room